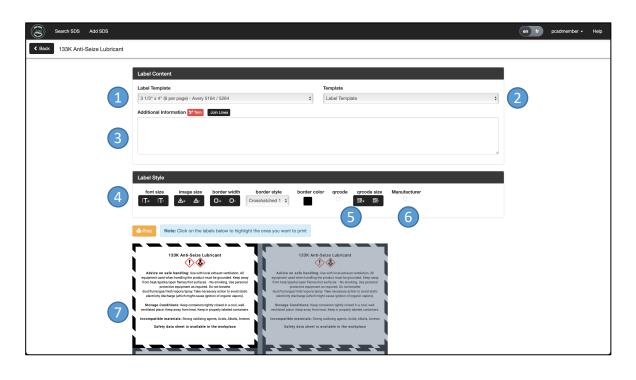

#### **WORKPLACE LABELS**

### Print WHMIS 2015 compliant workplace labels

- 1 Select Avery label template to print on
- 2 Can print labels for selected SDS or blank workplace labels
- 3 Additional Information can be added to label
- 4 Customize the label:
  - Font size
  - Image size
  - Border width
  - Border style
  - Border colour
- 5 Add a QRCode which can be scanned by any QRCode reader and brings up the full SDS
- 6 Add manufacturer name to label
- Select which labels to print to on label sheet