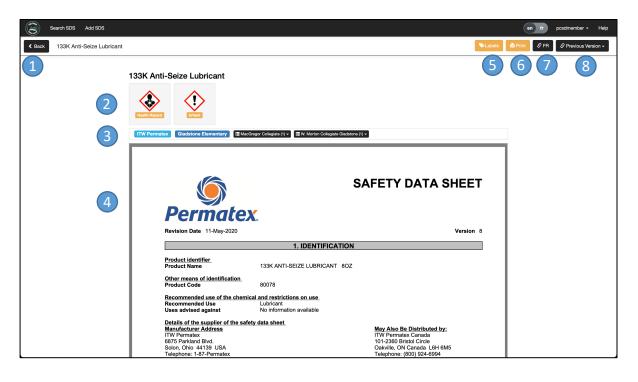

### **SDS VIEW**

A view of the SDS along with any additional associated information

- Back button
- 2 Hazard pictograms (if applicable)
- Manufacturer & tags
- Original PDF SDS from manufacturer
- 5 Print workplace labels
- 6 Print SDS PDF
- French version (if applicable)
- Archived versions (if applicable)