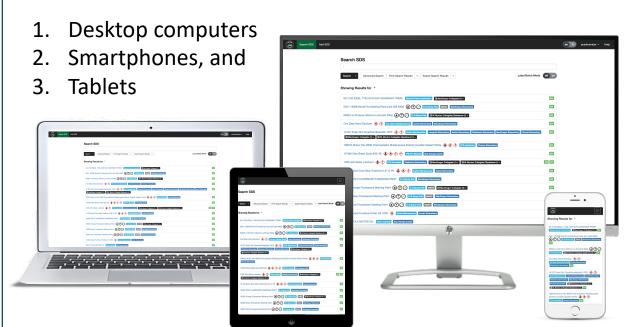

## HOW TO ACCESS PINE CREEK SAFETY DATA SHEETS (SDSs)

Staff can directly access PCSD safety data sheets by going to **pcsd.canadasds.com** (or by using the QR Code below). If on the PCSD network, no login is required. If off the network, you can use **Username: Pinecreek / Password: SDS** to log in. Use any web browser on your various devices including: