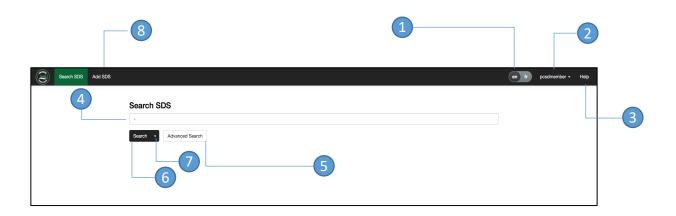

## SEARCHING FOR SAFETY DATA SHEETS (SDSs)

Once you access the site, the search page for the PCSD SDS management system will display on your screen.

- 1 English or French View
- Login or User Account Functions (for Admins)
- 3 Context Sensitive Help
- 4 Search Box

- 6 Advanced Search
- 6 Search PCSD SDSs
- 7 Search all of Manitoba(MSBA) or CanadaSDS
- 8 Request an SDS to add

## SEARCHING FOR SAFETY DATA SHEETS (SDSs)

When searching for an SDS, type in the search box as you would with Google

Type anything into the search box. You can search by:

- Product Name
- Manufacturer
- Synonym
- CAS number
- Anything found on an SDS

Other search features include:

- Wildcard search by (\*)
- Single letter wildcard search by: A?rosol
- Search for phrases vs single words like: "Acetic Acid"