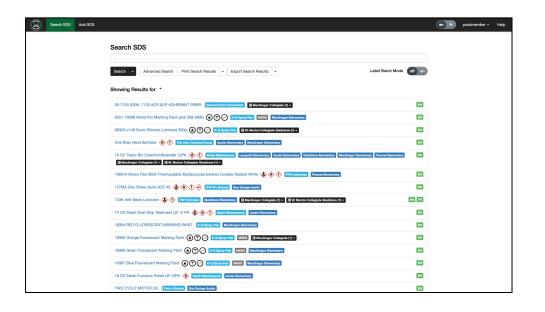

### **SEARCH RESULTS**

As with Google, the search results are ranked with the best matches at the top

- 1 Print out search results or print out all SDS PDF's
- 2 Export search results as PDF files or as a CSV file
- 3 Print workplace labels for a batch of products
- 4 Search results include:
  - a Hazard pictograms
  - Manufacturer & tags
  - Canguage

Note that you can quickly apply a tag as a filter simply by clicking on it. This saves you going into the advanced search to apply a tag as a filter