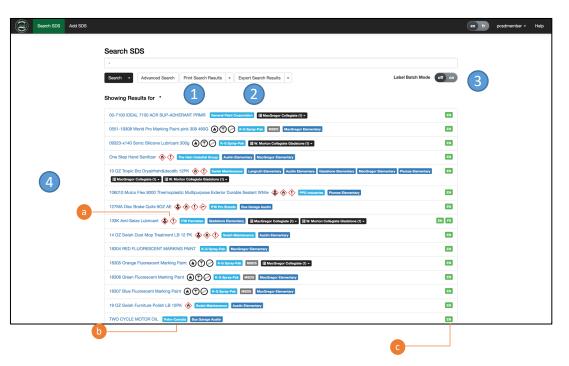

### **SEARCH RESULTS**

As with Google, the search results are ranked with the best matches at the top

- 1 Print out search results or print out all SDS PDF's
- 2 Export search results as PDF files or as a CSV file
- 3 Print workplace labels for a batch of products
- 4 Search results include:
  - a Hazard pictograms
  - Manufacturer & tags
  - Canguage

Note that you can quickly apply a tag as a filter simply by clicking on it. This saves you going into the advanced search to apply a tag as a filter

Other search features include:

- Wildcard search by (\*)
- Single letter wildcard search by: A?rosol
- Search for phrases vs single words like: "Acetic Acid"